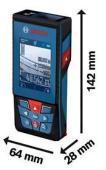

#### **Technical data**

| i cellilicai data                        |                           |
|------------------------------------------|---------------------------|
| Laser diode                              | 650 nm, < 1 mW            |
| Measuring range, up to                   | 100,00 m                  |
| Measurement range                        | 0.08 – 100.00 m           |
| Laser class                              | 2                         |
| Measurement accuracy, typical            | ± 1.5 mm s                |
| Measurement range of incline measurement | 0 – 360° (4 x 90°)        |
| Measuring accuracy (typical)             | ± 0.2°                    |
| Measurement time, typical                | 0.5 s                     |
| Measurement time, max.                   | 4 s                       |
| Power supply                             | 3 x 1.5 V LR6 (AA)        |
| Automatic deactivation                   | 5 min                     |
| Weight, approx.                          | 0.23 kg                   |
| Units of measurement                     | m/cm/mm/ft/inch/ft-inch   |
| Memory capacity (values)                 | 50                        |
| Dust and splash protection               | IP 54                     |
| Tripod thread                            | 1/4"                      |
| Digital viewfinder                       | integrated                |
| Data transfer                            | Bluetooth™ 4.2 Low Energy |
| Laser colour                             | Red                       |
|                                          |                           |