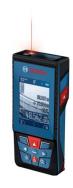

# **Positioning**

Precise laser measure for easy indoor and outdoor measuring and documenting

# User benefit

- Accurate, 100-m laser measuring thanks to digital camera viewfinder with zoom function
- Large, high-contrast IPS colour display with flip screen ensures optimal reading
- Laser measure connects via Bluetooth for efficient data documentation